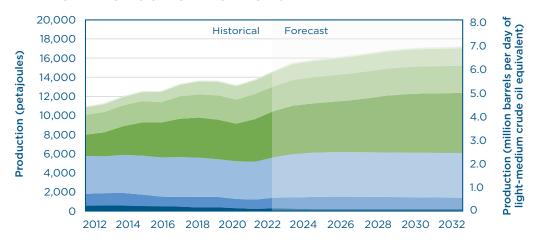

# HIGHLIGHTS

Alberta Energy Outlook 2023

#### **ENERGY PRODUCTION FORECAST**





**2022 NUMBERS** 

#### CAPITAL EXPENDITURES



Oil sands investment

**15%** 

(Cdn \$10.0 billion)



Oil & gas investment

**†73%** 

(Cdn \$16.0 billion)



Total investment

**1**44%

(Cdn \$26.6 billion)



Total value of production

**†54%** 

(Cdn \$167 billion)

### **CRUDE BITUMEN**



Mineable production

**†2**%

 $(257.1 \, 10^3 \, \text{m}^3/\text{d})$ 



In situ production

**† 2**%

 $(270.0 \ 10^3 \ m^3/d)$ 



Number of operating mines

8



Number of operating thermal in situ schemes

26

# **CRUDE OIL**



Total crude oil production

**†11%** 

 $(77.3 \ 10^3 \ m^3/d)$ 



Wells placed on production

**†96**%

(3466)



WTI crude oil price

**†39**%

(US \$94.23/bbl)

### Deliveries of total oil (including bitumen)

86%



Removals from Alberta Remains in Alberta