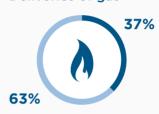

### Deliveries of total oil (including bitumen)

86%

Removals from Alberta Remains in Alberta