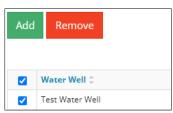

2. Optional: To remove any item from the table, check the box beside the item you wish to remove. Click Remove.

3. Select **Yes** or **No** if this activity impacts wetlands.

a) If Yes: Select Create New Wetland Activity from the drop-down list.