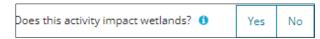

2. Optional: To remove any item from the table, check the box beside the item you wish to remove. Click Remove.

3. Select **Yes** or **No** if this activity impacts wetlands.

a) If Yes: Select Create New Wetland Activity from the drop-down list.