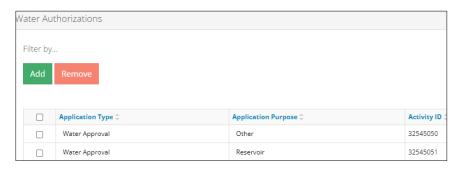

## Overview

This quick reference guide (QRG) describes how to complete a <u>Water Act</u> application in OneStop for other water activity approval.

This guide assumes the following:

- You have already started an application and completed the General screens (Contact Information, Application Information, Proposed Activity, Additional Information, Activity Details).
- In the General Activity Details screen, you have selected **Water Approval** as the application type in the Water Authorizations table and selected **Other** as the application's purpose, which then generated an activity ID.