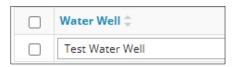

Alberta Energy Regulator November 2023

 Search results appear in a table below. Check the **box** beside the water body you wish to add. Click Add.

The water body is added to the table.

- c) **Groundwater**: Click Add to add a row to the table.
  - i) Enter the name of the water well in the space provided.