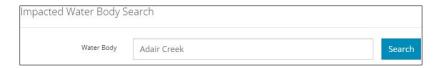

## Water - Water Source

1. In the impacted Water Body section – If a water body is impacted by the activity, select the water source type: **Surface Water** or **Ground Water**. A table appears.

- a) Based on your water source, click to include the **impacted water body** or **water well ID** to the application.
- b) Surface Water: The Impacted Water Body Search screen displays. Enter the name of the water body. Click Search.

Alberta Energy Regulator November 2023

 Search results appear in a table below. Check the **box** beside the water body you wish to add. Click Add.

The water body is added to the table.

- c) **Groundwater**: Click Add to add a row to the table.
  - i) Enter the name of the water well in the space provided.