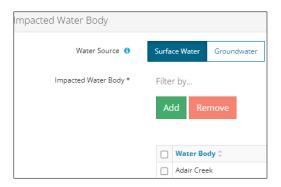

## Water - Water Source

1. In the impacted Water Body section – If a water body is impacted by the activity, select the water source type: **Surface Water** or **Ground Water**. A table appears.

- a) Based on your water source, click to include the **impacted water body** or **water well ID** to the application.
- b) Surface Water: The Impacted Water Body Search screen displays. Enter the name of the water body. Click Search.

Alberta Energy Regulator November 2023

 Search results appear in a table below. Check the **box** beside the water body you wish to add. Click Add.

The water body is added to the table.

- c) **Groundwater**: Click Add to add a row to the table.
  - i) Enter the name of the water well in the space provided.