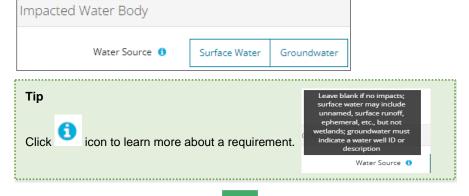

## Water - Water Source

1. In the impacted Water Body section – If a water body is impacted by the activity, select the water source type: **Surface Water** or **Ground Water**. A table appears.

- a) Based on your water source, click to include the **impacted water body** or **water well ID** to the application.
- b) Surface Water: The Impacted Water Body Search screen displays. Enter the name of the water body. Click Search.