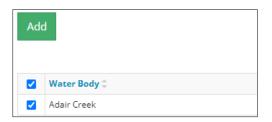

Alberta Energy Regulator November 2023

 Search results appear in a table below. Check the **box** beside the water body you wish to add. Click Add.

The water body is added to the table.

- c) **Groundwater**: Click Add to add a row to the table.
  - i) Enter the name of the water well in the space provided.