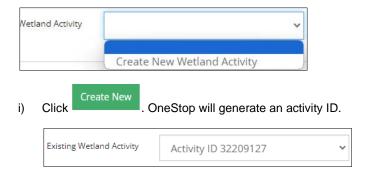

2. Optional: To remove any item from the table, check the box beside the item you wish to remove. Click Remove.

3. Select **Yes** or **No** if this activity impacts wetlands.

a) If Yes: Select Create New Wetland Activity from the drop-down list.

Alberta Energy Regulator November 2023

b) If No: Proceed to the next step.