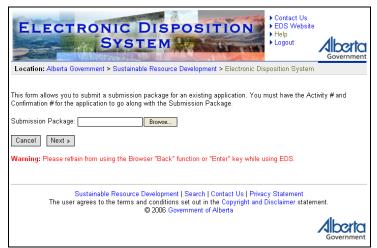

# 3. Public Land Disposition Applications & Amendments Menu

| ELECTRONIC DISPOSITION<br>SYSTEM                                                                                                                                                                                                        |
|-----------------------------------------------------------------------------------------------------------------------------------------------------------------------------------------------------------------------------------------|
| Location: Alberta Government > Sustainable Resource Development > Electronic Disposition System                                                                                                                                         |
| Welcome to the ASRD Electronic Disposition System.                                                                                                                                                                                      |
| Warning: Please refrain from using the Browser "Back" function or "Enter" key while using EDS. Use of these functions may produce unexpected results.                                                                                   |
| Create Application For Surface Disposition                                                                                                                                                                                              |
| <ul> <li>Create a single application         <ol> <li>Select type: EzE </li> <li>Click Next</li> </ol> </li> <li>Or</li> </ul>                                                                                                          |
| <ul> <li>Create two associated applications</li> <li>Select type of first disposition: EZE </li> <li>Select type of second disposition: EZE </li> <li>Click Next</li> </ul>                                                             |
| Next »                                                                                                                                                                                                                                  |
| Amend Surface Disposition                                                                                                                                                                                                               |
| <ul> <li>Amend a single disposition         <ol> <li>Enter the disposition # of the disposition:</li> <li>Click Next</li></ol></li></ul>                                                                                                |
| Amend two <b>associated</b> dispositions     1. Enter first disposition #.     2. Enter second disposition #.     3. Click Next                                                                                                         |
| or<br>Amend one of two associated dispositions<br>1. Enter the # of the disposition to be amended:<br>2. Enter the # of the associated disposition:<br>3. Click Next                                                                    |
| <ul> <li>or</li> <li>Amend an existing disposition and create a new associated disposition</li> <li>1. Enter the # of the disposition to be amended:</li> <li>2. Select type of new disposition: EZE </li> <li>3. Click Next</li> </ul> |
| Next »                                                                                                                                                                                                                                  |
| Plan Package Submission                                                                                                                                                                                                                 |
| <ul> <li>Submitting Plan Package Only</li> <li>1. Enter the disposition #</li> <li>2. Enter the Confirmation # of the Plan Package:</li> <li>3. Click Next</li> </ul>                                                                   |
| Next »                                                                                                                                                                                                                                  |

After selecting **Public Land Disposition Applications & Amendments**, Industry Clients will be presented with a menu that offers a total of seven options within three categories. The options are:

- Create Application for Surface Disposition
  - Create a single application
  - Create two associated applications
- Amend Surface Disposition
  - Amend a single disposition
  - Amend two associated dispositions
  - o Amend One of two associated dispositions
  - Amend an existing disposition and create a new associated disposition
- Plan Package Submission