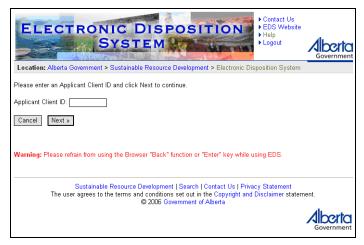

#### 4.1 Client ID Search

#### **Client Search Screen Components**

The following table lists all elements available on this screen:

| Field or button name | Properties | Name/Remarks                                                                           |  |
|----------------------|------------|----------------------------------------------------------------------------------------|--|
| Applicant Client ID  | М          | APPLICANT CLIENT ID                                                                    |  |
|                      |            | This is the pre-assigned ID used to identify the applicant                             |  |
| Cancel               | BUTTON     | CANCEL                                                                                 |  |
|                      |            | Clicking this button will cancel the service and return to the<br>Industry Client menu |  |

| Field or button name | Properties | Name/Remarks                                                                                                                                                                                    |
|----------------------|------------|-------------------------------------------------------------------------------------------------------------------------------------------------------------------------------------------------|
| Next                 | BUTTON     | NEXT                                                                                                                                                                                            |
|                      |            | Clicking this button will trigger a validation of the APPLICANT<br>CLIENT ID. If valid, the Client Search Results screen will be<br>displayed. If not valid, an error screen will be displayed. |

Legend: M : Mandatory field

O : Optional field