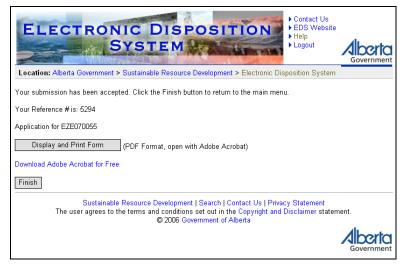

|
| Next                 | BUTTON     | NEXT                                                                                                                                                                                                                                                              |
|                      |            | Clicking this button will trigger a validation of the surface<br>disposition application. In the event that errors are detected, a<br>screen listing all errors will be presented. If no errors are<br>detected, the Application Review screen will be displayed. |

Legend: M : Mandatory field

O : Optional field

# 4.5 Application Acceptance



### **Application Acceptance Screen Components**

The following table lists all elements available on this screen:

| Field or button name   | Properties | Name/Remarks                                                                                                          |  |  |  |  |
|------------------------|------------|-----------------------------------------------------------------------------------------------------------------------|--|--|--|--|
| Reference #            | DISPLAY    | REFERENCE #                                                                                                           |  |  |  |  |
|                        | ONLY       | This is a unique number generated when a surface disposition application has been accepted.                           |  |  |