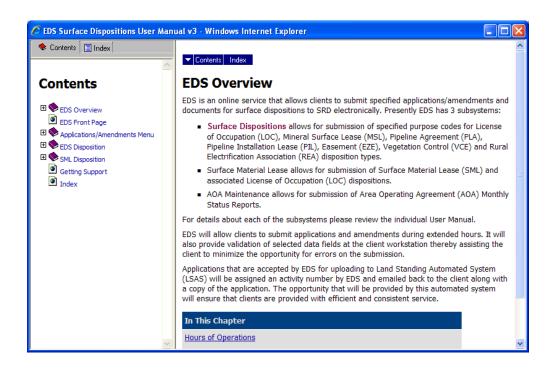

# 1. EDS Overview

EDS (Electronic Disposition System) is an online service that allows clients to submit specified applications/amendments and documents for surface dispositions to SRD electronically. Presently EDS has 5 subsystems:

- Public Land Disposition Applications & Amendments This selection will enable you to submit applications or amendments for dispositions on public lands for EZE, LOC, MSL, PLA, PIL, REA SML & VCE purposes.
- Disposition Maintenance This selection will enable you to submit AOA Monthly Status Report and create a Site Entry notification.
- Reclamation Certificate Application Submissions This selection will enable you to submit application for Reclamation Certificate on Public Land.
- Public Lands Disposition Enhanced Approval All applications for upstream oil and gas activities, (excluding in-situ oils sands production, oil sands mines operations and those dispositions being applied for through the AOA process) for the disposition types of Mineral Surface Lease (MSL), License of Occupation for access (LOC), Pipeline Agreement (PLA), and Pipeline Installation Lease (PIL) must be submitted through the "Public Land Disposition Enhanced Approval" selection #4, effective September 1st, 2010.