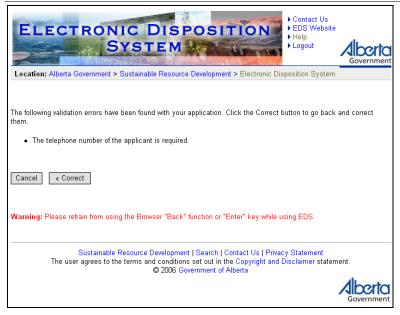

| Field or button name    | Properties | Name/Remarks                                                                                                                                                                                                                                                                                                                                                                                                                                                                                                             |  |
|-------------------------|------------|--------------------------------------------------------------------------------------------------------------------------------------------------------------------------------------------------------------------------------------------------------------------------------------------------------------------------------------------------------------------------------------------------------------------------------------------------------------------------------------------------------------------------|--|
| Disposition Type        | DISPLAY    | DISPOSITION TYPE                                                                                                                                                                                                                                                                                                                                                                                                                                                                                                         |  |
|                         | ONLY       | This is the DISPOSITION TYPE as specified on the Industry Client menu.                                                                                                                                                                                                                                                                                                                                                                                                                                                   |  |
| Plan Confirmation No. M |            | PLAN CONFIRMATION #                                                                                                                                                                                                                                                                                                                                                                                                                                                                                                      |  |
|                         |            | This is the confirmation number of the submission package.                                                                                                                                                                                                                                                                                                                                                                                                                                                               |  |
|                         |            | THE ACCEPTABLE FORMAT IS YEAR##### (IE. 200650095)                                                                                                                                                                                                                                                                                                                                                                                                                                                                       |  |
| EFR attached? Yes       | RADIO      | EFR ATTACHED? YES                                                                                                                                                                                                                                                                                                                                                                                                                                                                                                        |  |
|                         | BUTTON     | Choosing this radio button indicates that an EFR is going to<br>be attached to the surface disposition application. When<br>selected, an edit check will be performed to ensure that an<br>EFR attachment is supplied with the surface disposition<br>application. This is mutually exclusive with the No radio<br>button.                                                                                                                                                                                               |  |
| EFR attached? No        | RADIO      | EFR ATTACHED? NO                                                                                                                                                                                                                                                                                                                                                                                                                                                                                                         |  |
| BUTTON                  |            | Choosing this radio button indicates that no EFR will be<br>provided with the surface disposition application. When<br>selected, an edit check will be performed to ensure that AOA<br># or a REASON is specified. This is mutually exclusive with<br>the Yes radio button.                                                                                                                                                                                                                                              |  |
| AOA #                   | DROPDOWN   | AOA #                                                                                                                                                                                                                                                                                                                                                                                                                                                                                                                    |  |
|                         | LIST<br>O  | A valid AOA number must be supplied if the EFR<br>ATTACHED? NO Radio Button is checked and a REASON is not<br>supplied. A valid AOA # is a number that has been provided<br>by Alberta Sustainable Resource Development and has not<br>expired. All valid AOA numbers will be provided through a<br>dropdown list. The list is populated based upon the<br>APPLICANT CLIENT ID.                                                                                                                                          |  |
| Reason                  | 0          | REASON                                                                                                                                                                                                                                                                                                                                                                                                                                                                                                                   |  |
|                         |            | This allows a reason to be provided indicating why an EFR is<br>not being attached and AOA # is not being provided with the<br>surface disposition application.                                                                                                                                                                                                                                                                                                                                                          |  |
|                         |            | The maximum character limit for this field is 50.                                                                                                                                                                                                                                                                                                                                                                                                                                                                        |  |
| Occupant's Consent      | RADIO      | OCCUPANTS' CONSENT REQUIRED/NOT REQUIRED                                                                                                                                                                                                                                                                                                                                                                                                                                                                                 |  |
| Required/Not Required   | BUTTON     | A surface disposition application may require attachments be<br>provided in the form of occupants' consent documents.<br>Choosing Required enables the "Indicate the number of<br>consent forms to attach" and "# of Consents to Follow" field.                                                                                                                                                                                                                                                                          |  |
| Indicate the number of  | DROPDOWN   | INDICATE THE NUMBER OF CONSENT FORMS TO ATTACH                                                                                                                                                                                                                                                                                                                                                                                                                                                                           |  |
| consent forms to attach | LIST       | This drop down box is provided to enable the applicant to<br>attach such consents as part of the surface disposition<br>application. For example, if the applicant has a requirement to<br>attach one occupants' consent, then 5 should be selected from<br>the drop down list. At the appropriate time, the application<br>will be given the opportunity to attach the occupants' consent<br>and up to 9 more. If a value greater than 0 is selected within<br>this field, then at least one occupants' consent must be |  |